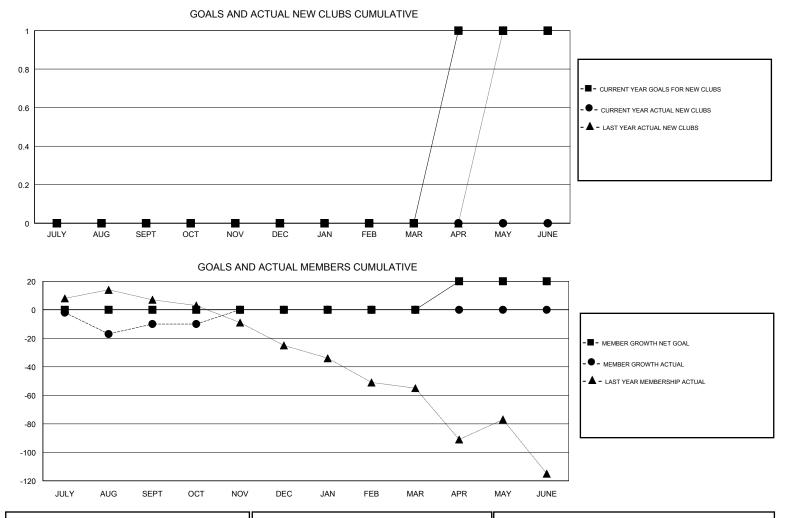

#### GMT CA

| Clubs                 |               |           |               | Members               |                           |                         |                                                    |
|-----------------------|---------------|-----------|---------------|-----------------------|---------------------------|-------------------------|----------------------------------------------------|
| RESULTS FOR 2017-2018 |               |           |               | RESULTS FOR 2017-2018 |                           |                         |                                                    |
| QUARTER               | NEW CLUB GOAL | NEW CLUBS | DROPPED CLUBS | QUARTER               | MEMBER GROWTH NET<br>GOAL | MEMBER GROWTH<br>ACTUAL | DROPPED<br>MEMBERS ACTUAL<br>(including transfers) |
| JULY/AUG/SEPT         | 0             | 0         | 2             | JULY/AUG/SEPT         | 0                         | 38                      | 44                                                 |
| OCT/NOV/DEC           | 0             | 0         | 0             | OCT/NOV/DEC           | 0                         | 15                      | 13                                                 |
| JAN/FEB/MAR           | 0             | 0         | 0             | JAN/FEB/MAR           | 0                         | 0                       | 0                                                  |
| APR/MAY/JUNE          | 1             | 0         | 0             | APR/MAY/JUNE          | 20                        | 0                       | 0                                                  |